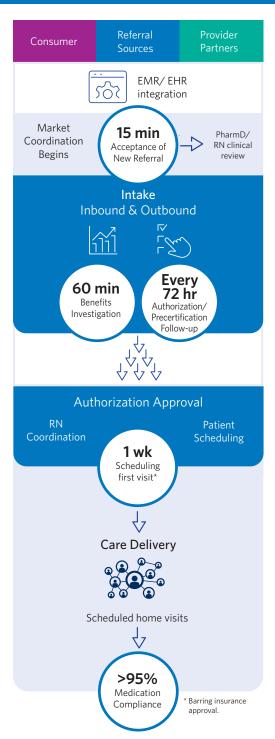

## Specialty infusion services

Ascension at Home provides personalized infusion services to patients from the comfort of their home.

## Services:

- Benefit investigation
- Prior authorization/re-authorization
- Financial services/patient assistance
- Drug compounding and delivery
- Infusion nursing services
- Care coordination
- Pharmacist clinical oversight
- 24/7 clinical support